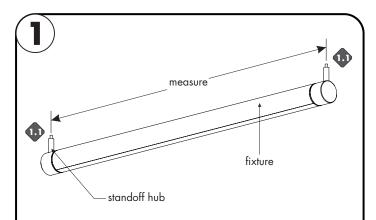

1.1 Measure the distance from one standoff hub to the other hub. Then make all the necessary wiring/connections. Reference page 2 for wiring information.

- 2.1 Slide the aircraft cable end through the crossbar assembly, canopy, thumb nut & stand off cover . Connect the power supply low voltage wire to the wire connector. Make sure to snap connector tab closed to secure wire.
- 2.2 Line up the crossbar assembly to the junction box, and secure using the provided screws. Followed by securing canopy to crossbar with thumb nut. Repeat for the other side of the fixture.