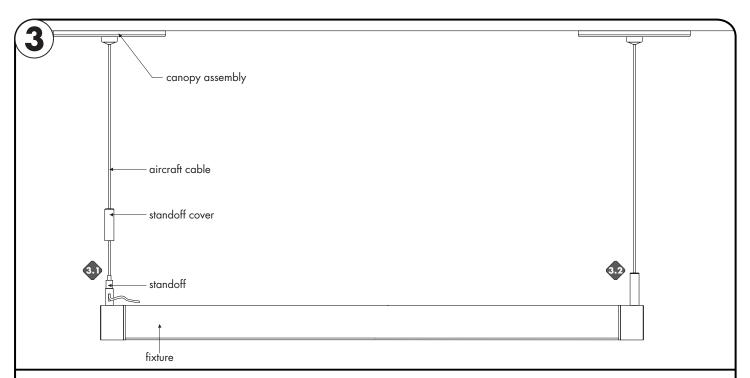

- 3.1 Push on the standoff hub tab and feed the aircraft cable into the standoff hub until necessary. Release tab to secure in place. Then cut any excess aircraft, coming out of the standoff hub.
- 3.2 Slide the standoff cover onto the standoff and thread completely on to secure inplace.