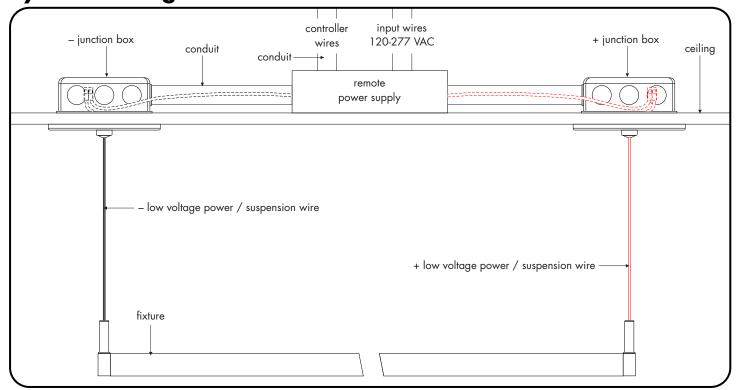

and feed the aircraft cable into the standoff hub until necessary. Release tab to secure in place. Then cut any excess aircraft, coming out of the standoff hub.
- 3.2 Slide the standoff cover onto the standoff and thread completely on to secure inplace.

## Runda Suspension with power over aircraft - Installation Instructions

Model: RUN-POA-XX

#### Please read all instructions prior to installation and keep for future reference!

- 1. PRODUCT TO BE INSTALLED BY A QUALIFIED 3. 24 VOLTS DC. ELECTRICIAN.
- 2. USE ONLY WITH CLASS 2 POWER UNIT.
- 4. SUITABLE FOR DAMP LOCATIONS.
- 5. MORE THAN ONE PERSON IS RECOMMENDED FOR THIS INSTALLATION.



7777 Merrimac Ave Niles, IL 60714 T 224.333.6033 F 224.757.7557 info@luminii.com www.luminii.com

**III**luminii

Page 2 of 2



# **System Wiring**