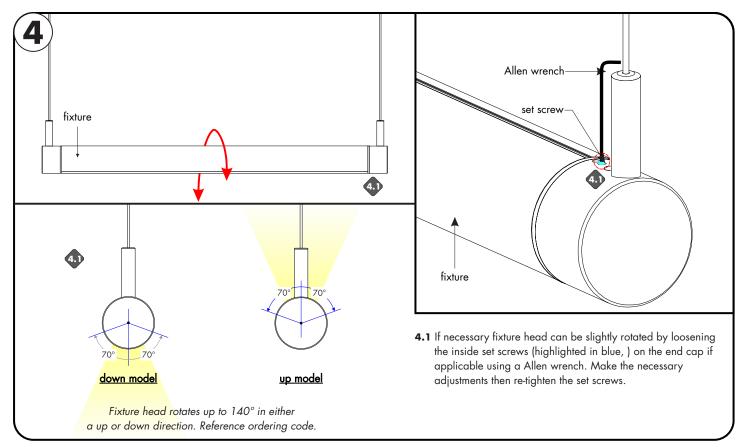

on the standoff hub tab and feed the aircraft cable into the standoff hub until necessary. Release tab to secure in place. Then cut any excess aircraft, coming out of the standoff hub.
- 3.2 Slide the standoff cover onto the standoff and thread completely on to secure inplace.

## Runda Suspension with power over aircraft - Installation Instructions

Model: RUN-POA-XX

#### Please read all instructions prior to installation and keep for future reference!

- 1. PRODUCT TO BE INSTALLED BY A QUALIFIED 3. 24 VOLTS DC. ELECTRICIAN.
- 2. USE ONLY WITH CLASS 2 POWER UNIT.
- 4. SUITABLE FOR DAMP LOCATIONS.
- 5. MORE THAN ONE PERSON IS RECOMMENDED FOR THIS INSTALLATION.



7777 Merrimac Ave Niles, IL 60714 T 224.333.6033 F 224.757.7557 info@luminii.com www.luminii.com

**III**luminii

Page 2 of 2



# **System Wiring**