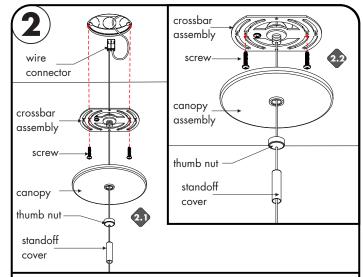

1.1 Measure the distance from one standoff hub to the other hub. Then make all the necessary wiring/connections. Reference page 2 for wiring information.

- 2.1 Slide the aircraft cable end through the crossbar assembly, canopy, thumb nut & stand off cover . Connect the power supply low voltage wire to the wire connector. Make sure to snap connector tab closed to secure wire.
- 2.2 Line up the crossbar assembly to the junction box, and secure using the provided screws. Followed by securing canopy to crossbar with thumb nut. Repeat for the other side of the fixture.